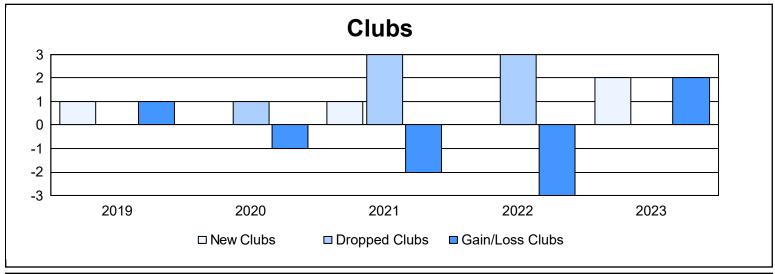

District 34 C

As of June 2023 Cumulative

| Year      | New<br>Clubs | Dropped<br>Clubs | Gain/<br>Loss<br>Clubs | New<br>Members | Charter<br>Members | Reinstate<br>Members | Transfer<br>Members | Total<br>Member<br>Added | Total<br>Members<br>Dropped | Gain/<br>Loss<br>Members |
|-----------|--------------|------------------|------------------------|----------------|--------------------|----------------------|---------------------|--------------------------|-----------------------------|--------------------------|
| 2018-2019 | 1            | 0                | 1                      | 153            | 32                 | 4                    | 3                   | 192                      | 141                         | 51                       |
| 2019-2020 | 0            | 1                | -1                     | 96             | 8                  | 5                    | 6                   | 115                      | 181                         | -66                      |
| 2020-2021 | 1            | 3                | -2                     | 63             | 33                 | 3                    | 10                  | 109                      | 182                         | -73                      |
| 2021-2022 | 0            | 3                | -3                     | 125            | 1                  | 2                    | 6                   | 134                      | 174                         | -40                      |
| 2022-2023 | 2            | 0                | 2                      | 105            | 34                 | 4                    | 0                   | 143                      | 121                         | 22                       |
| Average   | 1            | 1                | -1                     | 108            | 22                 | 4                    | 5                   | 139                      | 160                         | -21                      |